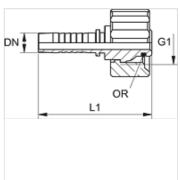

## Note

Choose the appropriate ferrule based on the hose type.

| Item           |    |      |        |            |            |
|----------------|----|------|--------|------------|------------|
| Identification | DN | Size | Inches | G1         | OR         |
| PN 06 KAE VA   | 6  | 4    | 1/4"   | M 22 x 1.5 | 10.0 x 2.0 |
| PN 08 KAE VA   | 8  | 5    | 5/16"  | M 22 x 1.5 | 10.0 x 2.0 |
| PN 10 KAE VA   | 10 | 6    | 3/8"   | M 22 x 1.5 | 10.0 x 2.0 |
| PN 13 KAE VA   | 12 | 8    | 1/2"   | M 22 x 1.5 | 10.0 x 2.0 |