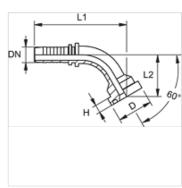

## Note

Choose the appropriate ferrule based on the hose type.

| Item                 |    |      |        |             |      |      |       |      |
|----------------------|----|------|--------|-------------|------|------|-------|------|
| Identification       | DN | Size | Inches | Flange size | D    | Н    | L1    | L2   |
|                      |    |      |        |             | (mm) | (mm) | (mm)  | (mm) |
| PN 20 SF6 25 60 L 80 | 19 | 12   | 3/4"   | 1"          | 47,6 | 9,5  | 141,0 | 80,0 |