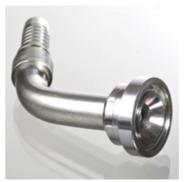

| Properties     |                                                    |  |  |  |  |  |
|----------------|----------------------------------------------------|--|--|--|--|--|
| Application    | Swage nipple for HD 100 to HD 400, KP and TE hoses |  |  |  |  |  |
| Connection 1   | SAE flange connection 6000 PSI                     |  |  |  |  |  |
| Sealing form 1 | flat seal with SF O-ring                           |  |  |  |  |  |
| Short code     | SFS                                                |  |  |  |  |  |
| Standard       | SAE J518<br>ISO 6162-2                             |  |  |  |  |  |
| Material       | Steel                                              |  |  |  |  |  |
| Surface        | electro galvanised                                 |  |  |  |  |  |