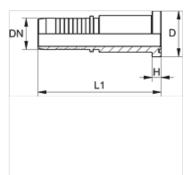

## Note

Choose the appropriate ferrule based on the hose type.

| Item           |    |      |        |             |      |      |      |  |
|----------------|----|------|--------|-------------|------|------|------|--|
| Identification | DN | Size | Inches | Flange size | D    | Н    | L1   |  |
|                |    |      |        |             | (mm) | (mm) | (mm) |  |
| PN 16 SFK      | 16 | 10   | 5/8"   | 5/8"        | 34,0 | 8,2  | 90,0 |  |