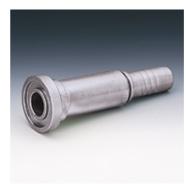

## PN SFK Swage nipple, SFK

## Properties

| Application    | Swage nipple for HD 100 to HD 400, KP and TE hoses |  |  |  |  |
|----------------|----------------------------------------------------|--|--|--|--|
| Connection 1   | SAE flange connection for Komatsu                  |  |  |  |  |
| Sealing form 1 | flat seal with SF O-ring                           |  |  |  |  |
| Material       | Steel                                              |  |  |  |  |
| Surface        | electro galvanised                                 |  |  |  |  |