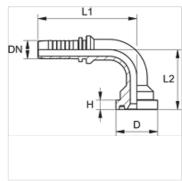

## Note

Choose the appropriate ferrule based on the hose type.

| Item           |    |      |        |             |      |      |      |      |
|----------------|----|------|--------|-------------|------|------|------|------|
| Identification | DN | Size | Inches | Flange size | D    | Н    | L1   | L2   |
|                |    |      |        |             | (mm) | (mm) | (mm) | (mm) |
| PN 16 SFK 90   | 16 | 10   | 5/8"   | 5/8"        | 34,0 | 8,1  | 91,0 | 56,0 |