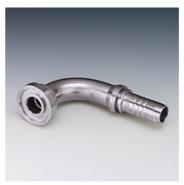

| Properties     |                                                    |
|----------------|----------------------------------------------------|
| Application    | Swage nipple for HD 100 to HD 400, KP and TE hoses |
| Connection 1   | SAE flange connection for Komatsu                  |
| Sealing form 1 | flat seal with SF O-ring                           |
| suitable for   | Komatsu                                            |
| Material       | Steel                                              |
| Surface        | electro galvanised                                 |