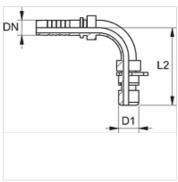

## Description

Self-aligning to prevent torsional stress.

| Item              |    |      |        |                    |      |              |            |
|-------------------|----|------|--------|--------------------|------|--------------|------------|
| Identification    | DN | Size | Inches | Operating pressure | Size | Ø D1<br>(mm) | L2<br>(mm) |
| PN 06 WEO 10 S 90 | 6  | 4    | 1/4"   | PN 350             | 1/4" | 10,0         | 48,5       |
| PN 06 WEO 13 S 90 | 6  | 4    | 1/4"   | PN 350             | 3/8" | 13,0         | 54,0       |
| PN 08 WEO 13 S 90 | 8  | 5    | 5/16"  | PN 350             | 3/8" | 13,0         | 58,0       |
| PN 10 WEO 13 S 90 | 10 | 6    | 3/8"   | PN 350             | 3/8" | 13,0         | 58,0       |
| PN 10 WEO 16 S 90 | 10 | 6    | 3/8"   | PN 350             | 1/2" | 16,0         | 59,5       |
| PN 13 WEO 16 S 90 | 12 | 8    | 1/2"   | PN 350             | 1/2" | 16,0         | 68,0       |
| PN 13 WEO 23 S 90 | 12 | 8    | 1/2"   | PN 350             | 3/4" | 23,0         | 82,0       |
| PN 16 WEO 23 S 90 | 16 | 10   | 5/8"   | PN 350             | 3/4" | 23,0         | 100,0      |
| PN 20 WEO 23 S 90 | 19 | 12   | 3/4"   | PN 350             | 3/4" | 23,0         | 100,0      |