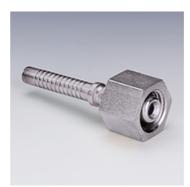

## **PNY 2100 AOS**

Swage nipple, DKOS

## HANSA/FLEX

| Properties     |                            |  |  |  |  |  |
|----------------|----------------------------|--|--|--|--|--|
| Connection 1   | metric nut thread          |  |  |  |  |  |
| Sealing form 1 | 24° outer cone with O-ring |  |  |  |  |  |
| Short code     | DKOS                       |  |  |  |  |  |
| Standard       | ISO 8434-1                 |  |  |  |  |  |
| Material       | Steel                      |  |  |  |  |  |
| Surface        | electro galvanised         |  |  |  |  |  |
|                |                            |  |  |  |  |  |