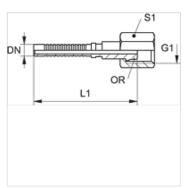

## Note

Appropriate ferrule: PHY 2106.

| Item            |    |      |        |            |                     |    |           |
|-----------------|----|------|--------|------------|---------------------|----|-----------|
| Identification  | DN | Size | Inches | G1         | for external pipe Ø | S1 | OR        |
| PNY 2106 AOS 04 | 6  | 4    | 1/4"   | M 16 x 1.5 | 8                   | 19 | 6.0 x 1.5 |
| PNY 2106 AOS    | 6  | 4    | 1/4"   | M 18 x 1.5 | 10                  | 22 | 7.5 x 1.5 |