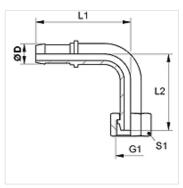

## Note

Choose the appropriate ferrule based on the hose type.

| Item             |    |      |        |             |            |            |            |    |
|------------------|----|------|--------|-------------|------------|------------|------------|----|
| Identification   | DN | Size | Inches | Ø D<br>(mm) | G1         | L1<br>(mm) | L2<br>(mm) | S1 |
| SIN 03 AFL 02 90 | 3  | 2    | 1/8"   | 5,0         | M 10 x 1   | 37         | 27         | 12 |
| SIN 04 AFL 90    | 4  | 3    | 3/16"  | 6,0         | M 12 x 1.5 | 51         | 31         | 14 |
| SIN 06 AFL 90    | 6  | 4    | 1/4"   | 8,0         | M 14 x 1.5 | 52         | 38         | 17 |
| SIN 08 AFL 90    | 8  | 5    | 5/16"  | 10,0        | M 16 x 1.5 | 50         | 48         | 19 |
| SIN 10 AFL 90    | 10 | 6    | 3/8"   | 12,0        | M 18 x 1.5 | 66         | 49         | 22 |
| SIN 13 AFL 90    | 12 | 8    | 1/2"   | 15,0        | M 22 x 1.5 | 79         | 62         | 27 |