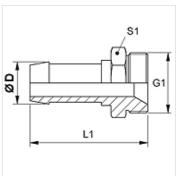

## Note

Choose the appropriate ferrule based on the hose type.

| Item           |    |      |        |             |            |
|----------------|----|------|--------|-------------|------------|
| Identification | DN | Size | Inches | Ø D<br>(mm) | G1         |
| SIN 03 H 02    | 3  | 2    | 1/8"   | 5,0         | M 10 x 1   |
| SIN 04 H       | 4  | 3    | 3/16"  | 6,0         | M 12 x 1.5 |
| SIN 06 H       | 6  | 4    | 1/4"   | 8,0         | M 14 x 1.5 |
| SIN 08 H       | 8  | 5    | 5/16"  | 10,0        | M 16 x 1.5 |
| SIN 10 H       | 10 | 6    | 3/8"   | 12,0        | M 18 x 1.5 |
| SIN 13 H       | 12 | 8    | 1/2"   | 15,0        | M 22 x 1.5 |
| SIN 13 H 16    | 12 | 8    | 1/2"   | 15,0        | M 26 x 1.5 |
| SIN 16 H       | 16 | 10   | 5/8"   | 18,0        | M 26 x 1.5 |