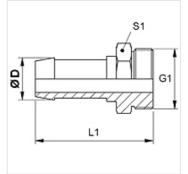

## Note

Choose the appropriate ferrule based on the hose type.

| Item           |    |      |        |            |            |  |  |
|----------------|----|------|--------|------------|------------|--|--|
| Identification | DN | Size | Inches | ØD<br>(mm) | G1         |  |  |
| SIN 13 HM      | 12 | 8    | 1/2"   | 15,0       | M 22 x 1.5 |  |  |
| SIN 13 HM 16   | 12 | 8    | 1/2"   | 15,0       | M 26 x 1.5 |  |  |
| SIN 16 HM      | 16 | 10   | 5/8"   | 18,0       | M 26 x 1.5 |  |  |