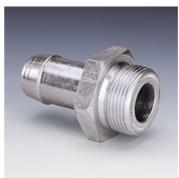

## Sin HM Swage nipple, AGM-Flat

## Properties

| operade        |                                 |  |  |  |
|----------------|---------------------------------|--|--|--|
| Connection 1   | metric cylindrical outer thread |  |  |  |
| Sealing form 1 | flat sealing                    |  |  |  |
| Short code     | AGM                             |  |  |  |
| Standard       | DIN 3852<br>ISO 724             |  |  |  |
| Material       | Steel                           |  |  |  |
| Surface        | electro galvanised              |  |  |  |