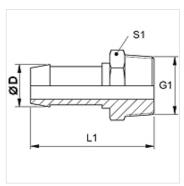

## Note

Choose the appropriate ferrule based on the hose type.

| Item           |    |      |        |             |              |  |
|----------------|----|------|--------|-------------|--------------|--|
| Identification | DN | Size | Inches | Ø D<br>(mm) | G1           |  |
| SIN 03 HN 04   | 3  | 2    | 1/8"   | 5,0         | 1/8" -27 NPT |  |
| SIN 04 HN      | 4  | 3    | 3/16"  | 6,0         | 1/8" -27 NPT |  |
| SIN 04 HN 06   | 4  | 3    | 3/16"  | 6,0         | 1/4" -18 NPT |  |
| SIN 06 HN      | 6  | 4    | 1/4"   | 8,0         | 1/4" -18 NPT |  |
| SIN 08 HN 10   | 8  | 5    | 5/16"  | 10,0        | 3/8" -18 NPT |  |