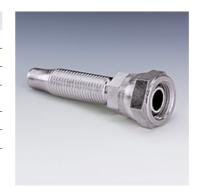

| Properties     |                       |  |  |  |  |
|----------------|-----------------------|--|--|--|--|
| Connection 1   | BSP nut thread        |  |  |  |  |
| Sealing form 1 | 60° outer cone        |  |  |  |  |
| Short code     | DKR                   |  |  |  |  |
| Standard       | ISO 8434-6<br>BS 5200 |  |  |  |  |
| Material       | Steel                 |  |  |  |  |
| Surface        | electro galvanised    |  |  |  |  |