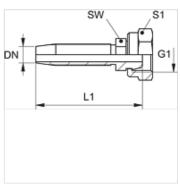

## Note

Choose the appropriate ferrule based on the hose type.

| Item           |    |      |        |            |            |            |    |
|----------------|----|------|--------|------------|------------|------------|----|
| Identification | DN | Size | Inches | G1         | L1<br>(mm) | AF<br>(mm) | S1 |
| TRN 04 AB 06   | 5  | 3    | 3/16"  | G 1/4" -19 | 42,5       | 12         | 17 |
| TRN 06 AB      | 6  | 4    | 1/4"   | G 1/4" -19 | 58,5       | 12         | 17 |
| TRN 10 AB      | 10 | 6    | 3/8"   | G 3/8" -19 | 68,5       | 17         | 22 |