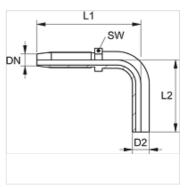

## Note

Choose the appropriate ferrule based on the hose type.

Final cutting ring assembly must be carried out in the hardened pre-assembly socket (VOM...).

| Item           |    |      |        |        |      |      |      |      |
|----------------|----|------|--------|--------|------|------|------|------|
| Identification | DN | Size | Inches | Series | D2   | L2   | L1   | AF   |
|                |    |      |        |        | (mm) | (mm) | (mm) | (mm) |
| TRN 04 FL 90   | 5  | 3    | 3/16"  | L      | 6,0  | 44,0 | 45,0 | 10   |