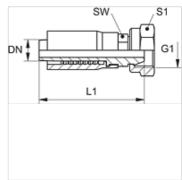

| Item           |    |      |        |            |            |            |    |
|----------------|----|------|--------|------------|------------|------------|----|
| Identification | DN | Size | Inches | G1         | L1<br>(mm) | AF<br>(mm) | S1 |
| TRP 04 AB 02   | 5  | 3    | 3/16"  | G 1/8" -28 | 54,0       | 10         | 17 |
| TRP 04 AB 06   | 5  | 3    | 3/16"  | G 1/4" -19 | 54,0       | 14         | 19 |
| TRP 06 AB      | 6  | 4    | 1/4"   | G 1/4" -19 | 60,0       | 14         | 19 |
| TRP 13 AB      | 12 | 8    | 3/8"   | G 1/2" -14 | 74,0       | 24         | 27 |