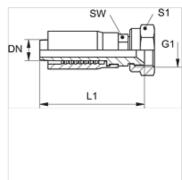

| Item           |    |      |        |              |            |            |    |
|----------------|----|------|--------|--------------|------------|------------|----|
| Identification | DN | Size | Inches | G1           | L1<br>(mm) | AF<br>(mm) | S1 |
| TRP 04 AJ 06   | 5  | 3    | 3/16"  | 7/16"-20 UNF | 55,0       | 14         | 17 |
| TRP 06 AJ      | 6  | 4    | 1/4"   | 7/16"-20 UNF | 61,0       | 14         | 17 |
| TRP 06 AJ 08   | 6  | 4    | 1/4"   | 1/2"-20 UNF  | 61,0       | 14         | 17 |
| TRP 06 AJ 10   | 6  | 4    | 1/4"   | 9/16"-18 UNF | 61,0       | 14         | 19 |
| TRP 08 AJ 10   | 8  | 5    | 5/16"  | 9/16"-18 UNF | 64,0       | 17         | 19 |
| TRP 10 AJ      | 10 | 6    | 3/8"   | 9/16"-18 UNF | 69,0       | 19         | 19 |