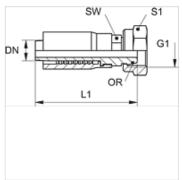

| Item           |    |      |        |        |            |                     |            |    |    |           |
|----------------|----|------|--------|--------|------------|---------------------|------------|----|----|-----------|
| Identification | DN | Size | Inches | Series | G1         | for external pipe Ø | L1<br>(mm) | AF | S1 | OR        |
| TRP 06 AOL 10  | 6  | 4    | 1/4"   | L      | M 18 x 1.5 | 12                  | 57,0       | 17 | 22 | 9.0 x 1.5 |