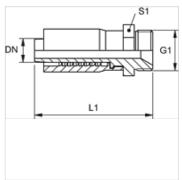

| Item           |    |      |        |            |            |    |
|----------------|----|------|--------|------------|------------|----|
| Identification | DN | Size | Inches | G1         | L1<br>(mm) | S1 |
| TRP 04 HB 02   | 5  | 3    | 3/16"  | G 1/8" -28 | 49,0       | 14 |
| TRP 13 HB      | 12 | 8    | 1/2"   | G 1/2" -14 | 73,0       | 24 |