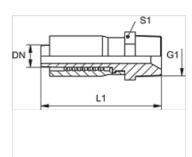

## Item

| Identification | DN | Size | Inches | G1           | L1   | S1 |
|----------------|----|------|--------|--------------|------|----|
|                |    |      |        |              | (mm) |    |
| TRP 06 HN      | 6  | 4    | 1/4"   | 1/4" -18 NPT | 58,0 | 17 |
| TRP 10 HN      | 10 | 6    | 3/8"   | 3/8" -18 NPT | 67,0 | 22 |
| TRP 13 HN      | 12 | 8    | 1/2"   | 1/2" -14 NPT | 76,0 | 24 |