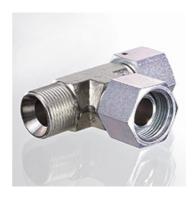

| Properties         |                                  |  |  |
|--------------------|----------------------------------|--|--|
| Connection 1       | BSP external thread, cylindrical |  |  |
| Sealing form 1     | 60° inner cone                   |  |  |
| Connection 2 + 3   | BSP nut thread                   |  |  |
| Sealing form 2 + 3 | 60° outer cone                   |  |  |
| Design             | Screw-in sockets                 |  |  |
| Construction       | straight                         |  |  |
| Material           | Steel                            |  |  |
| Surface            | electro galvanised               |  |  |