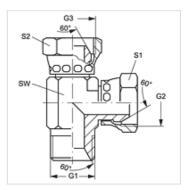

| Item           |            |            |            |                 |  |
|----------------|------------|------------|------------|-----------------|--|
| Identification | G1         | G2 + G3    | AF<br>(mm) | S1 + S2<br>(mm) |  |
| L HB 04 AB     | G 1/4" -19 | G 1/4" -19 | 14         | 19              |  |
| L HB 06 AB     | G 3/8" -19 | G 3/8" -19 | 19         | 22              |  |
| L HB 08 AB     | G 1/2" -14 | G 1/2" -14 | 22         | 27              |  |
| L HB 12 AB     | G 3/4" -14 | G 3/4" -14 | 27         | 32              |  |
| L HB 16 AB     | G 1" -11   | G 1" -11   | 33         | 38              |  |

SW, S1, S2 = With across flats