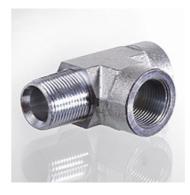

| Properties         |                      |  |  |
|--------------------|----------------------|--|--|
| Connection 1       | NPT external threads |  |  |
| Sealing form 1     | thread seal          |  |  |
| Connection 2 + 3   | NPT internal thread  |  |  |
| Sealing form 2 + 3 | thread seal          |  |  |
| Design             | Screw-in sockets     |  |  |
| Construction       | L shaped             |  |  |
| Material           | Steel                |  |  |
| Surface            | electro galvanised   |  |  |
| •                  |                      |  |  |