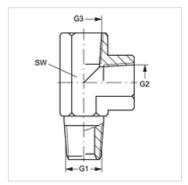

| Properties         |                      |  |  |
|--------------------|----------------------|--|--|
| Connection 1       | NPT external threads |  |  |
| Sealing form 1     | thread seal          |  |  |
| Connection 2 + 3   | NPT internal thread  |  |  |
| Sealing form 2 + 3 | thread seal          |  |  |
| Design             | Screw-in sockets     |  |  |
| Construction       | L shaped             |  |  |
| Material           | Steel                |  |  |
| Surface            | electro galvanised   |  |  |
| •                  |                      |  |  |

| Item           |                  |                  |            |
|----------------|------------------|------------------|------------|
| Identification | G1               | G2 + G3          | AF<br>(mm) |
| L HN 02 IN     | 1/8" -27 NPT     | 1/8" -27 NPT     | 14         |
| L HN 04 IN     | 1/4" -18 NPT     | 1/4" -18 NPT     | 19         |
| L HN 06 IN     | 3/8" -18 NPT     | 3/8" -18 NPT     | 22         |
| L HN 08 IN     | 1/2" -14 NPT     | 1/2" -14 NPT     | 27         |
| L HN 12 IN     | 3/4" -14 NPT     | 3/4" -14 NPT     | 33         |
| L HN 16 IN     | 1" -11.5 NPT     | 1" -11.5 NPT     | 41         |
| L HN 20 IN     | 1.1/4" -11.5 NPT | 1.1/4" -11.5 NPT | 48         |

AF = Width across flats