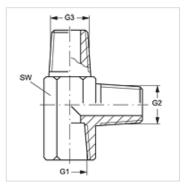

| Item           |                  |                  |            |
|----------------|------------------|------------------|------------|
| Identification | G1               | G2 + G3          | AF<br>(mm) |
| L IN 02 HN     | 1/8" -27 NPT     | 1/8" -27 NPT     | 14         |
| L IN 04 HN     | 1/4" -18 NPT     | 1/4" -18 NPT     | 19         |
| L IN 06 HN     | 3/8" -18 NPT     | 3/8" -18 NPT     | 22         |
| L IN 08 HN     | 1/2" -14 NPT     | 1/2" -14 NPT     | 27         |
| L IN 12 HN     | 3/4" -14 NPT     | 3/4" -14 NPT     | 33         |
| L IN 16 HN     | 1" -11.5 NPT     | 1" -11.5 NPT     | 41         |
| L IN 20 HN     | 1.1/4" -11.5 NPT | 1.1/4" -11.5 NPT | 48         |

AF = Width across flats