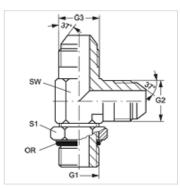

## Ordering information

Seals of NBR

FPM (Viton) on request

| Item           |              |              |    |    |              |  |
|----------------|--------------|--------------|----|----|--------------|--|
| Identification | G1           | G2 + G3      | AF | S1 | OR           |  |
| L O 04 HJ VA   | 7/16"-20 UNF | 7/16"-20 UNF | 11 | 14 | 8.92 x 1.83  |  |
| L O 06 HJ VA   | 9/16"-18 UNF | 9/16"-18 UNF | 14 | 17 | 15.40 x 2.10 |  |

AF = Width across flats

| Product | versions                         |
|---------|----------------------------------|
| L O HJ  | Screw-in socket, L shaped, Steel |