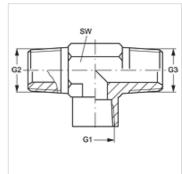

| Item           |                  |                  |      |
|----------------|------------------|------------------|------|
| Identification | G1               | G2 + G3          | AF   |
|                |                  |                  | (mm) |
| T IN 02 HN     | 1/8" -27 NPT     | 1/8" -27 NPT     | 14   |
| T IN 04 HN     | 1/4" -18 NPT     | 1/4" -18 NPT     | 19   |
| T IN 06 HN     | 3/8" -18 NPT     | 3/8" -18 NPT     | 22   |
| T IN 08 HN     | 1/2" -14 NPT     | 1/2" -14 NPT     | 27   |
| T IN 12 HN     | 3/4" -14 NPT     | 3/4" -14 NPT     | 33   |
| T IN 16 HN     | 1" -11.5 NPT     | 1" -11.5 NPT     | 41   |
| T IN 20 HN     | 1.1/4" -11.5 NPT | 1.1/4" -11.5 NPT | 48   |

AF = Width across flats