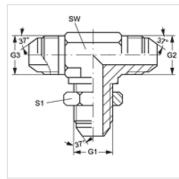

| Item           |              |      |    |
|----------------|--------------|------|----|
| Identification | G1 - G3      | AF   | S1 |
|                |              | (mm) |    |
| T SV 04 HJ VA  | 7/16"-20 UNF | 11   | 17 |
| T SV 06 HJ VA  | 9/16"-18 UNF | 14   | 21 |

SW, S1, S2 = With across flats

| Product versions |                                          |
|------------------|------------------------------------------|
| TSV HJ           | Bulkhead fitting socket, T shaped, Steel |