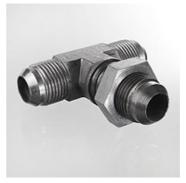

| Properties         |                         |
|--------------------|-------------------------|
| Connection 1 - 3   | UN/UNF external threads |
| Sealing form 1 - 3 | 74° outer cone          |
| Design             | Bulkhead fitting socket |
| Construction       | T shaped                |
| Material           | Stainless steel         |
|                    |                         |

SW, S1, S2 = With across flats

| Product versions |                                          |
|------------------|------------------------------------------|
| TSV HJ           | Bulkhead fitting socket, T shaped, Steel |