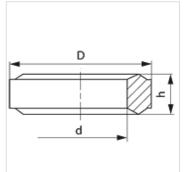

## Item

| Identification | for thread | D    | d    | h    |  |
|----------------|------------|------|------|------|--|
|                |            | (mm) | (mm) | (mm) |  |
| DKI 1/4 VA     | G 1/4"     | 11,0 | 6,0  | 4,5  |  |
| DKI 1/2 VA     | G 1/2"     | 18,3 | 12,5 | 5,0  |  |