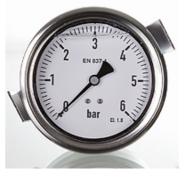

## **GMM 100 HKR** Pressure gauges with glycerine filling

## Properties

| i ioperilea    |                                                   |  |  |  |
|----------------|---------------------------------------------------|--|--|--|
| Design         | Pipe spring pressure gauge with glycerine filling |  |  |  |
| Mounting       | Clamping ring                                     |  |  |  |
| Connection 1   | BSP external thread, cylindrical                  |  |  |  |
| Sealing form 1 | flat seal with pin                                |  |  |  |
| Connection     | on back, eccentric                                |  |  |  |
| Standard       | EN 837-1                                          |  |  |  |
| Damping        | due to glycerine filling                          |  |  |  |
| Temp. range    | medium max. +60 °C<br>Ambient -20 °C to +60 °C    |  |  |  |
|                |                                                   |  |  |  |