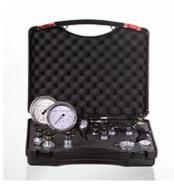

## HFM M BOX S

Measuring case with plug in connections

**Properties** 

Material Plastic

## **Description**

Fully equipped measuring case with range of measuring connections (plug in or plug in and M 16 x 2).

## Additional information

HFM M BOX 1 S - consisting of: 1 x pressure gauge Ø 63 according to choice, 1 x HFM MK 2000 S, 1 x HFM MMA 1/4 S, 1 x HFM MMD 1/4 S, 1 x HFM MKR 1/4 S, 1 x HFM MK 10-1 S, 1 x RIK NW 10 M 10-1, 1 x RIK NW 13 M 10-1, 1 x HFM D 08, 1 x HFM D 10, 2 blowers for pressure gauges HFM M BOX 2 S - consisting of: 2 x pressure gauge Ø 63 according to choice, 1 x HFM MK 1000 S, 1 x HFM MK 10-1 S., 1 x HFM MKR 1/4 ED, 1 x HFM MMA 1/4 S, 1 x HFM ADA 1000, 1 x HFM KL 08 S, 1 x HFM KL 10 S, 1 x HFM KL 12 S, 1 x HFM KS 10 S, 1 x adapter 1/2" male thread x 1/4" female thread, 1 x adapter 3/8" male thread x 1/4" female thread, 1 x adapter M16 x 1.5 male thread plug on, 3 blowers for pressure gauges.