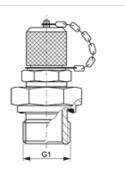

## HFM MK ED VA Measuring connection, M16 x 2 series

### Properties

| 1 Toporatoo     |                                             |  |  |
|-----------------|---------------------------------------------|--|--|
| Connection 1    | metric cylindrical outer thread             |  |  |
| Sealing form 1  | Shape E                                     |  |  |
| Connection 2    | Measuring connection M 16 x 2               |  |  |
| Design          | Screw-in socket with measurement connection |  |  |
| Scope of supply | with cap                                    |  |  |
| Temp. min.      | -20 °C                                      |  |  |
| Temp. max.      | 100 °C                                      |  |  |
| Material        | Stainless steel                             |  |  |

#### Item

| Identification      | G1         | Max. working pressure<br>(bar) |  |
|---------------------|------------|--------------------------------|--|
| HFM MK 10-1 ED VA   | M 10 x 1   | 630                            |  |
| HFM MK 12-1.5 ED VA | M 12 x 1.5 | 630                            |  |
| HFM MK 14-1.5 ED VA | M 14 x 1.5 | 630                            |  |