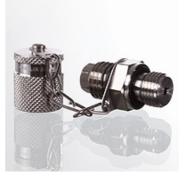

## HFM MK ED VA Measuring connection, M16 x 2 series

### Properties

| 1 Toporatoo     |                                             |  |  |
|-----------------|---------------------------------------------|--|--|
| Connection 1    | metric cylindrical outer thread             |  |  |
| Sealing form 1  | Shape E                                     |  |  |
| Connection 2    | Measuring connection M 16 x 2               |  |  |
| Design          | Screw-in socket with measurement connection |  |  |
| Scope of supply | with cap                                    |  |  |
| Temp. min.      | -20 °C                                      |  |  |
| Temp. max.      | 100 °C                                      |  |  |
| Material        | Stainless steel                             |  |  |