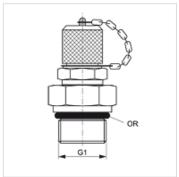

## HFM MK OR VA

Measuring connection, M16 x 2 series

| Properties      |                                             |  |  |  |
|-----------------|---------------------------------------------|--|--|--|
| Connection 1    | metric cylindrical outer thread             |  |  |  |
| Sealing form 1  | O-ring seal on screw-in socket              |  |  |  |
| Connection 2    | Measuring connection M 16 x 2               |  |  |  |
| Design          | Screw-in socket with measurement connection |  |  |  |
| Scope of supply | with cap                                    |  |  |  |
| Temp. min.      | -20 °C                                      |  |  |  |
| Temp. max.      | 100 °C                                      |  |  |  |
| Material        | Stainless steel                             |  |  |  |
|                 |                                             |  |  |  |

| Item              |          |                             |           |
|-------------------|----------|-----------------------------|-----------|
| Identification    | G1       | Max. working pressure (bar) | OR        |
| HFM MK 08-1 OR VA | M 8 x 1  | 630                         | 6.1 x 1.6 |
| HFM MK 10-1 OR VA | M 10 x 1 | 630                         | 8.0 x 1.5 |