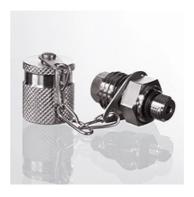

## HFM MK OR VA

Measuring connection, M16 x 2 series

| Properties      |                                             |  |  |  |
|-----------------|---------------------------------------------|--|--|--|
| Connection 1    | metric cylindrical outer thread             |  |  |  |
| Sealing form 1  | O-ring seal on screw-in socket              |  |  |  |
| Connection 2    | Measuring connection M 16 x 2               |  |  |  |
| Design          | Screw-in socket with measurement connection |  |  |  |
| Scope of supply | with cap                                    |  |  |  |
| Temp. min.      | -20 °C                                      |  |  |  |
| Temp. max.      | 100 °C                                      |  |  |  |
| Material        | Stainless steel                             |  |  |  |
|                 |                                             |  |  |  |