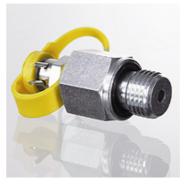

## **HFM MK S ED** Measuring connection, plug-in series

#### Properties

| rioperties      |                                             |  |  |
|-----------------|---------------------------------------------|--|--|
| Connection 1    | metric cylindrical outer thread             |  |  |
| Sealing form 1  | Shape E                                     |  |  |
| Connection 2    | Plug connection for measuring technology    |  |  |
| Design          | Screw-in socket with measurement connection |  |  |
| Scope of supply | with locking connector and retaining pin    |  |  |
| Temp. min.      | -20 °C                                      |  |  |
| Temp. max.      | 100 °C                                      |  |  |
| Material        | Steel                                       |  |  |
| Surface         | electro galvanised                          |  |  |

### Item

| Identification     | G1         | Max. working pressure |  |
|--------------------|------------|-----------------------|--|
| HFM MK 12-1.5 S ED | M 12 x 1.5 | 400                   |  |
| HFM MK 14-1.5 S ED | M 14 x 1.5 | 400                   |  |
| HFM MK 16-1.5 S ED | M 16 x 1.5 | 400                   |  |
| HFM MK 18-1.5 S ED | M 18 x 1.5 | 400                   |  |