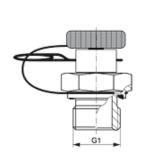

## **HFM MK S ED** Measuring connection, plug-in series

#### Properties

| rioperties      |                                             |  |  |
|-----------------|---------------------------------------------|--|--|
| Connection 1    | metric cylindrical outer thread             |  |  |
| Sealing form 1  | Shape E                                     |  |  |
| Connection 2    | Plug connection for measuring technology    |  |  |
| Design          | Screw-in socket with measurement connection |  |  |
| Scope of supply | with locking connector and retaining pin    |  |  |
| Temp. min.      | -20 °C                                      |  |  |
| Temp. max.      | 100 °C                                      |  |  |
| Material        | Steel                                       |  |  |
| Surface         | electro galvanised                          |  |  |

### Item

| Identification     | G1         | Max. working pressure |  |
|--------------------|------------|-----------------------|--|
| HFM MK 12-1.5 S ED | M 12 x 1.5 | 400                   |  |
| HFM MK 14-1.5 S ED | M 14 x 1.5 | 400                   |  |
| HFM MK 16-1.5 S ED | M 16 x 1.5 | 400                   |  |
| HFM MK 18-1.5 S ED | M 18 x 1.5 | 400                   |  |