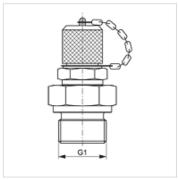

M 16 x 1.5

| Item             |            |                       |
|------------------|------------|-----------------------|
| Identification   | G1         | Max. working pressure |
| HFM MK 08-1-12   | M 8 x 1    | 250                   |
| HFM MK 10-1-12   | M 10 x 1   | 630                   |
| HFM MK 12-1.5-12 | M 12 x 1.5 | 630                   |

630

Spare parts HFM VK Cap

HFM MK 16-1.5-12