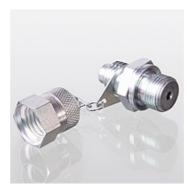

| Properties      |                                             |  |  |
|-----------------|---------------------------------------------|--|--|
| Connection 1    | metric cylindrical outer thread             |  |  |
| Sealing form 1  | Shape B                                     |  |  |
| Connection 2    | Measuring connection S 12.65 x 1.5          |  |  |
| Design          | Screw-in socket with measurement connection |  |  |
| Scope of supply | with cap                                    |  |  |
| Temp. min.      | -25 °C                                      |  |  |
| Temp. max.      | 100 °C                                      |  |  |
| Material        | Steel                                       |  |  |
| Surface         | electro galvanised                          |  |  |
|                 |                                             |  |  |