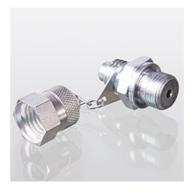

| Properties      |                                             |  |  |
|-----------------|---------------------------------------------|--|--|
| Connection 1    | metric cylindrical outer thread             |  |  |
| Sealing form 1  | Shape B                                     |  |  |
| Connection 2    | Measuring connection M 16 x 1.5             |  |  |
| Design          | Screw-in socket with measurement connection |  |  |
| Scope of supply | with cap                                    |  |  |
| Temp. min.      | -20 °C                                      |  |  |
| Temp. max.      | 100 °C                                      |  |  |
| Material        | Steel                                       |  |  |
| Surface         | electro galvanised                          |  |  |