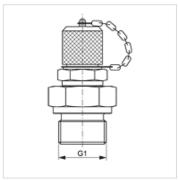

| Properties      |                                             |  |  |
|-----------------|---------------------------------------------|--|--|
| Connection 1    | metric cylindrical outer thread             |  |  |
| Sealing form 1  | Shape B                                     |  |  |
| Connection 2    | Measuring connection M 16 x 1.5             |  |  |
| Design          | Screw-in socket with measurement connection |  |  |
| Scope of supply | with cap                                    |  |  |
| Temp. min.      | -20 °C                                      |  |  |
| Temp. max.      | 100 °C                                      |  |  |
| Material        | Steel                                       |  |  |
| Surface         | electro galvanised                          |  |  |

| Item             |            |                       |  |  |
|------------------|------------|-----------------------|--|--|
| Identification   | G1         | Max. working pressure |  |  |
| HFM MK 12-1.5-16 | M 12 x 1.5 | 630                   |  |  |
| HFM MK 14-1.5-16 | M 14 x 1.5 | 630                   |  |  |
| HFM MK 16-1.5-16 | M 16 x 1.5 | 630                   |  |  |
| HFM MK 18-1.5-16 | M 18 x 1.5 | 400                   |  |  |
| HFM MK 20-1.5-16 | M 20 x 1.5 | 400                   |  |  |