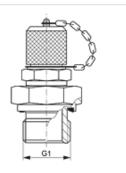

## HFM MK 16 ED Measuring connection, M16 x 1.5 series

#### Properties

| rioportioo      |                                             |  |  |
|-----------------|---------------------------------------------|--|--|
| Connection 1    | metric cylindrical outer thread             |  |  |
| Sealing form 1  | Shape E                                     |  |  |
| Connection 2    | Measuring connection M 16 x 1.5             |  |  |
| Design          | Screw-in socket with measurement connection |  |  |
| Scope of supply | with cap                                    |  |  |
| Temp. min.      | -25 °C                                      |  |  |
| Temp. max.      | 100 °C                                      |  |  |
| Material        | Steel                                       |  |  |
| Surface         | electro galvanised                          |  |  |

### Item

| Identification      | G1         | Max. working pressure |  |
|---------------------|------------|-----------------------|--|
|                     |            | (bar)                 |  |
| HFM MK 12-1.5-16 ED | M 12 x 1.5 | 630                   |  |
| HFM MK 18-1.5-16 ED | M 18 x 1.5 | 630                   |  |
| HFM MK 20-1.5-16 ED | M 20 x 1.5 | 630                   |  |