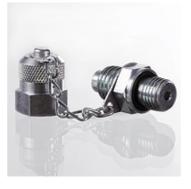

## HFM MK 16 ED Measuring connection, M16 x 1.5 series

#### Properties

| rioportioo      |                                             |  |  |
|-----------------|---------------------------------------------|--|--|
| Connection 1    | metric cylindrical outer thread             |  |  |
| Sealing form 1  | Shape E                                     |  |  |
| Connection 2    | Measuring connection M 16 x 1.5             |  |  |
| Design          | Screw-in socket with measurement connection |  |  |
| Scope of supply | with cap                                    |  |  |
| Temp. min.      | -25 °C                                      |  |  |
| Temp. max.      | 100 °C                                      |  |  |
| Material        | Steel                                       |  |  |
| Surface         | electro galvanised                          |  |  |