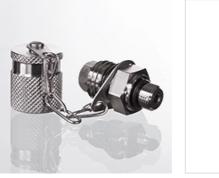

## HFM MK 16 OR VA Measuring connection, M16 x 1.5 series

## Properties

| rioperiies      |                                             |  |  |
|-----------------|---------------------------------------------|--|--|
| Connection 1    | metric cylindrical outer thread             |  |  |
| Sealing form 1  | O-ring seal on screw-in socket              |  |  |
| Connection 2    | Measuring connection M 16 x 1.5             |  |  |
| Design          | Screw-in socket with measurement connection |  |  |
| Scope of supply | with cap                                    |  |  |
| Temp. min.      | -20 °C                                      |  |  |
| Temp. max.      | 100 °C                                      |  |  |
| Material        | Stainless steel                             |  |  |