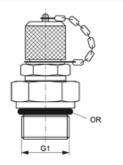

## ltem

| Identification       | G1       | Max. working pressure | OR        |
|----------------------|----------|-----------------------|-----------|
| HFM MK 10-1-16 OR VA | M 10 x 1 | 630                   | 8.0 x 1.5 |