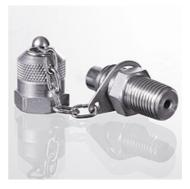

| Properties      |                                             |  |  |
|-----------------|---------------------------------------------|--|--|
| Connection 1    | NPT external threads                        |  |  |
| Sealing form 1  | thread seal                                 |  |  |
| Connection 2    | Measuring connection M 16 x 2               |  |  |
| Design          | Screw-in socket with measurement connection |  |  |
| Scope of supply | with cap                                    |  |  |
| Temp. min.      | -20 °C                                      |  |  |
| Temp. max.      | 100 °C                                      |  |  |
| Material        | Steel                                       |  |  |
| Surface         | electro galvanised                          |  |  |
|                 |                                             |  |  |

## Item

| 1.0111         |              |                             |   |
|----------------|--------------|-----------------------------|---|
| Identification | G1           | Max. working pressure (bar) |   |
| HFM MKN 1/8    | 1/8" -27 NPT | 400                         | _ |
| HFM MKN 1/4    | 1/4" -18 NPT | 630                         |   |
| HFM MKN 3/8    | 3/8" -18 NPT | 400                         |   |

## **Product versions**

**HFM MKN VA** Measuring connection, M16 x 2 series, Stainless steel