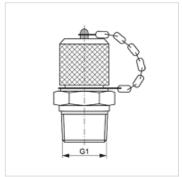

| Properties      |                                             |  |  |
|-----------------|---------------------------------------------|--|--|
| Connection 1    | NPT external threads                        |  |  |
| Sealing form 1  | thread seal                                 |  |  |
| Connection 2    | Measuring connection M 16 x 2               |  |  |
| Design          | Screw-in socket with measurement connection |  |  |
| Scope of supply | with cap                                    |  |  |
| Temp. min.      | -20 °C                                      |  |  |
| Temp. max.      | 100 °C                                      |  |  |
| Material        | Steel                                       |  |  |
| Surface         | electro galvanised                          |  |  |
|                 |                                             |  |  |

## Item

| 1.0111         |              |                             |   |
|----------------|--------------|-----------------------------|---|
| Identification | G1           | Max. working pressure (bar) |   |
| HFM MKN 1/8    | 1/8" -27 NPT | 400                         | _ |
| HFM MKN 1/4    | 1/4" -18 NPT | 630                         |   |
| HFM MKN 3/8    | 3/8" -18 NPT | 400                         |   |

## **Product versions**

**HFM MKN VA** Measuring connection, M16 x 2 series, Stainless steel