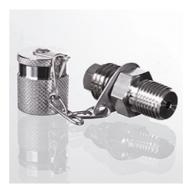

| Properties      |                                             |  |
|-----------------|---------------------------------------------|--|
| Connection 1    | NPT external threads                        |  |
| Sealing form 1  | thread seal                                 |  |
| Connection 2    | Measuring connection M 16 x 2               |  |
| Design          | Screw-in socket with measurement connection |  |
| Scope of supply | with cap                                    |  |
| Temp. min.      | -20 °C                                      |  |
| Temp. max.      | 100 °C                                      |  |
| Material        | Stainless steel                             |  |

| Product versions |                                             |  |
|------------------|---------------------------------------------|--|
| HFM MKN          | Measuring connection, M16 x 2 series, Steel |  |