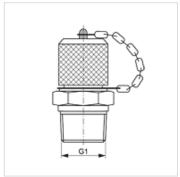

| Item           |              |                       |  |
|----------------|--------------|-----------------------|--|
| Identification | G1           | Max. working pressure |  |
|                |              | (bar)                 |  |
| HFM MKN 1/8 VA | 1/8" -27 NPT | 400                   |  |
| HFM MKN 1/4 VA | 1/4" -18 NPT | 630                   |  |
| HFM MKN 3/8 VA | 3/8" -18 NPT | 400                   |  |
| HFM MKN 1/2 VA | 1/2" -14 NPT | 630                   |  |