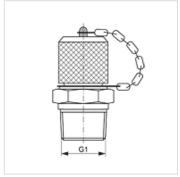

| Properties      |                                             |  |  |
|-----------------|---------------------------------------------|--|--|
| Connection 1    | NPT external threads                        |  |  |
| Sealing form 1  | thread seal                                 |  |  |
| Connection 2    | Measuring connection S 12.65 x 1.5          |  |  |
| Design          | Screw-in socket with measurement connection |  |  |
| Scope of supply | with cap                                    |  |  |
| Temp. min.      | -25 °C                                      |  |  |
| Temp. max.      | 100 °C                                      |  |  |
| Material        | Steel                                       |  |  |
| Surface         | electro galvanised                          |  |  |
|                 | ·                                           |  |  |

## Item

| 1.0111         |              |                       |   |
|----------------|--------------|-----------------------|---|
| Identification | G1           | Max. working pressure |   |
|                |              | (bar)                 |   |
| HFM MKN 1/8-12 | 1/8" -27 NPT | 400                   | _ |
| HFM MKN 1/4-12 | 1/4" -18 NPT | 630                   |   |