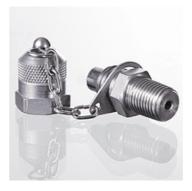

| Properties      |                                             |  |  |
|-----------------|---------------------------------------------|--|--|
| Connection 1    | NPT external threads                        |  |  |
| Sealing form 1  | thread seal                                 |  |  |
| Connection 2    | Measuring connection S 12.65 x 1.5          |  |  |
| Design          | Screw-in socket with measurement connection |  |  |
| Scope of supply | with cap                                    |  |  |
| Temp. min.      | -25 °C                                      |  |  |
| Temp. max.      | 100 °C                                      |  |  |
| Material        | Steel                                       |  |  |
| Surface         | electro galvanised                          |  |  |
|                 | ·                                           |  |  |

## Item

| 1.0111         |              |                       |   |
|----------------|--------------|-----------------------|---|
| Identification | G1           | Max. working pressure |   |
|                |              | (bar)                 |   |
| HFM MKN 1/8-12 | 1/8" -27 NPT | 400                   | _ |
| HFM MKN 1/4-12 | 1/4" -18 NPT | 630                   |   |