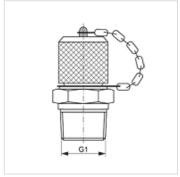

| Properties      |                                             |  |  |
|-----------------|---------------------------------------------|--|--|
| Connection 1    | NPT external threads                        |  |  |
| Sealing form 1  | thread seal                                 |  |  |
| Connection 2    | Measuring connection M 16 x 1.5             |  |  |
| Design          | Screw-in socket with measurement connection |  |  |
| Scope of supply | with cap                                    |  |  |
| Temp. min.      | -20 °C                                      |  |  |
| Temp. max.      | 100 °C                                      |  |  |
| Material        | Steel                                       |  |  |
| Surface         | electro galvanised                          |  |  |

## Item

| Identification | G1           | Max. working pressure |  |
|----------------|--------------|-----------------------|--|
| HFM MKN 1/4-16 | 1/4" -18 NPT | 630                   |  |

Spare parts HFM VK Cap