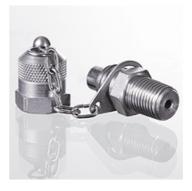

| Properties      |                                             |  |  |
|-----------------|---------------------------------------------|--|--|
| Connection 1    | NPT external threads                        |  |  |
| Sealing form 1  | thread seal                                 |  |  |
| Connection 2    | Measuring connection M 16 x 1.5             |  |  |
| Design          | Screw-in socket with measurement connection |  |  |
| Scope of supply | with cap                                    |  |  |
| Temp. min.      | -20 °C                                      |  |  |
| Temp. max.      | 100 °C                                      |  |  |
| Material        | Steel                                       |  |  |
| Surface         | electro galvanised                          |  |  |

## Item

| Identification | G1           | Max. working pressure |  |
|----------------|--------------|-----------------------|--|
| HFM MKN 1/4-16 | 1/4" -18 NPT | 630                   |  |

Spare parts HFM VK Cap