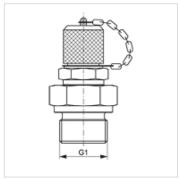

| Item           |              |                                |
|----------------|--------------|--------------------------------|
| Identification | G1           | Max. working pressure<br>(bar) |
| HFM MKR 1/8    | G 1/8" -28   | 400                            |
| HFM MKR 1/4    | G 1/4" -19   | 630                            |
| HFM MKR 3/8    | G 3/8" -19   | 630                            |
| HFM MKR 1/2    | G 1/2" -14   | 630                            |
| HFM MKR 3/4    | G 3/4" -14   | 400                            |
| HFM MKR 1      | G 1" -11     | 400                            |
| HFM MKR 1 1/4  | G 1.1/4" -11 | 250                            |
| HFM MKR 1 1/2  | G 1.1/2" -11 | 250                            |