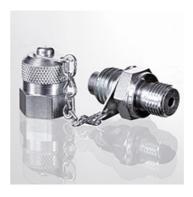

| Properties      |                                             |  |  |
|-----------------|---------------------------------------------|--|--|
| Connection 1    | BSP external thread, cylindrical            |  |  |
| Sealing form 1  | Shape B                                     |  |  |
| Connection 2    | Measuring connection M 16 x 2               |  |  |
| Design          | Screw-in socket with measurement connection |  |  |
| Scope of supply | with cap                                    |  |  |
| Temp. min.      | -25 °C                                      |  |  |
| Temp. max.      | 100 °C                                      |  |  |
| Material        | Steel                                       |  |  |
| Surface         | electro galvanised                          |  |  |