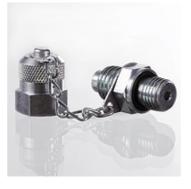

## HFM MKR ED Measuring connection, M16 x 2 series

## Properties

| rioportioo      |                                             |  |  |
|-----------------|---------------------------------------------|--|--|
| Connection 1    | BSP external thread, cylindrical            |  |  |
| Sealing form 1  | Shape E                                     |  |  |
| Connection 2    | Measuring connection M 16 x 2               |  |  |
| Design          | Screw-in socket with measurement connection |  |  |
| Scope of supply | with cap                                    |  |  |
| Temp. min.      | -20 °C                                      |  |  |
| Temp. max.      | x. 100 °C                                   |  |  |
| Material        | Steel                                       |  |  |
| Surface         | electro galvanised                          |  |  |