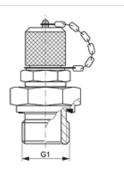

## HFM MKR ED Measuring connection, M16 x 2 series

## Item

| Identification | G1         | Max. working pressure |  |
|----------------|------------|-----------------------|--|
| HFM MKR 1/8 ED | G 1/8" -28 | 400                   |  |
| HFM MKR 1/4 ED | G 1/4" -19 | 630                   |  |
| HFM MKR 3/8 ED | G 3/8" -19 | 630                   |  |
| HFM MKR 1/2 ED | G 1/2" -14 | 630                   |  |