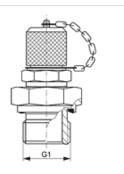

### Properties

| rioportioo      |                                             |  |  |  |
|-----------------|---------------------------------------------|--|--|--|
| Connection 1    | BSP external thread, cylindrical            |  |  |  |
| Sealing form 1  | Shape E                                     |  |  |  |
| Connection 2    | Measuring connection M 16 x 2               |  |  |  |
| Design          | Screw-in socket with measurement connection |  |  |  |
| Scope of supply | with cap                                    |  |  |  |
| Temp. min.      | -20 °C                                      |  |  |  |
| Temp. max.      | 100 °C                                      |  |  |  |
| Material        | Stainless steel                             |  |  |  |

#### Item

| Identification G1 Max. working pressure<br>(bar)   HFM MKR 1/8 ED VA G 1/8" -28 630   HFM MKR 1/4 ED VA G 1/4" -19 630   HFM MKR 3/8 ED VA G 3/8" -19 630   HFM MKR 1/2 ED VA G 1/2" -14 630 |                   |            |            |  |
|----------------------------------------------------------------------------------------------------------------------------------------------------------------------------------------------|-------------------|------------|------------|--|
| HFM MKR 1/4 ED VA G 1/4" -19 630   HFM MKR 3/8 ED VA G 3/8" -19 630                                                                                                                          | Identification    | G1         | <b>0</b> 1 |  |
| HFM MKR 3/8 ED VA G 3/8" -19 630                                                                                                                                                             | HFM MKR 1/8 ED VA | G 1/8" -28 | 630        |  |
|                                                                                                                                                                                              | HFM MKR 1/4 ED VA | G 1/4" -19 | 630        |  |
| HFM MKR 1/2 ED VA G 1/2" -14 630                                                                                                                                                             | HFM MKR 3/8 ED VA | G 3/8" -19 | 630        |  |
|                                                                                                                                                                                              | HFM MKR 1/2 ED VA | G 1/2" -14 | 630        |  |