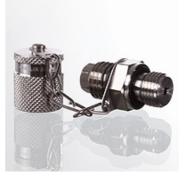

### Properties

| rioportioo      |                                             |  |  |  |
|-----------------|---------------------------------------------|--|--|--|
| Connection 1    | BSP external thread, cylindrical            |  |  |  |
| Sealing form 1  | Shape E                                     |  |  |  |
| Connection 2    | Measuring connection M 16 x 2               |  |  |  |
| Design          | Screw-in socket with measurement connection |  |  |  |
| Scope of supply | with cap                                    |  |  |  |
| Temp. min.      | -20 °C                                      |  |  |  |
| Temp. max.      | 100 °C                                      |  |  |  |
| Material        | Stainless steel                             |  |  |  |

#### Item

| Identification G1 Max. working pressure<br>(bar)   HFM MKR 1/8 ED VA G 1/8" -28 630   HFM MKR 1/4 ED VA G 1/4" -19 630   HFM MKR 3/8 ED VA G 3/8" -19 630   HFM MKR 1/2 ED VA G 1/2" -14 630 |                   |            |            |  |
|----------------------------------------------------------------------------------------------------------------------------------------------------------------------------------------------|-------------------|------------|------------|--|
| HFM MKR 1/4 ED VA G 1/4" -19 630   HFM MKR 3/8 ED VA G 3/8" -19 630                                                                                                                          | Identification    | G1         | <b>0</b> 1 |  |
| HFM MKR 3/8 ED VA G 3/8" -19 630                                                                                                                                                             | HFM MKR 1/8 ED VA | G 1/8" -28 | 630        |  |
|                                                                                                                                                                                              | HFM MKR 1/4 ED VA | G 1/4" -19 | 630        |  |
| HFM MKR 1/2 ED VA G 1/2" -14 630                                                                                                                                                             | HFM MKR 3/8 ED VA | G 3/8" -19 | 630        |  |
|                                                                                                                                                                                              | HFM MKR 1/2 ED VA | G 1/2" -14 | 630        |  |