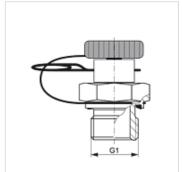

## HFM MKR S ED

Measuring connection, plug-in series

| Properties      |                                             |  |  |
|-----------------|---------------------------------------------|--|--|
| Connection 1    | BSP external thread, cylindrical            |  |  |
| Sealing form 1  | Shape E                                     |  |  |
| Connection 2    | Plug connection for measuring technology    |  |  |
| Design          | Screw-in socket with measurement connection |  |  |
| Scope of supply | with locking connector and retaining pin    |  |  |
| Temp. min.      | -25 °C                                      |  |  |
| Temp. max.      | 100 °C                                      |  |  |
| Material        | Steel                                       |  |  |
| Surface         | electro galvanised                          |  |  |

## Item

| Identification   | G1         | Max. working pressure (bar) |  |
|------------------|------------|-----------------------------|--|
| HFM MKR 3/8 S ED | G 3/8" -19 | 400                         |  |