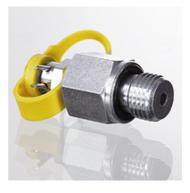

## HFM MKR S ED

Measuring connection, plug-in series

| Properties      |                                             |  |  |
|-----------------|---------------------------------------------|--|--|
| Connection 1    | BSP external thread, cylindrical            |  |  |
| Sealing form 1  | Shape E                                     |  |  |
| Connection 2    | Plug connection for measuring technology    |  |  |
| Design          | Screw-in socket with measurement connection |  |  |
| Scope of supply | with locking connector and retaining pin    |  |  |
| Temp. min.      | -25 °C                                      |  |  |
| Temp. max.      | 100 °C                                      |  |  |
| Material        | Steel                                       |  |  |
| Surface         | electro galvanised                          |  |  |

## Item

| Identification   | G1         | Max. working pressure (bar) |  |
|------------------|------------|-----------------------------|--|
| HFM MKR 3/8 S ED | G 3/8" -19 | 400                         |  |