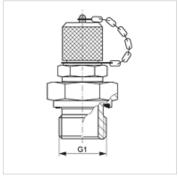

## Item

| Identification    | G1         | Max. working pressure |  |
|-------------------|------------|-----------------------|--|
| HFM MKR 1/8-12 ED | G 1/8" -28 | 400                   |  |