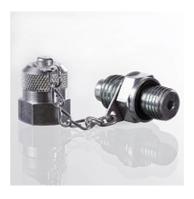

## HFM MKR 12 ED

Measuring connection, S12.65 x 1.5 series

| D ()            |                                             |  |  |
|-----------------|---------------------------------------------|--|--|
| Properties      |                                             |  |  |
| Connection 1    | BSP external thread, cylindrical            |  |  |
| Sealing form 1  | Shape E                                     |  |  |
| Connection 2    | Measuring connection S 12.65 x 1.5          |  |  |
| Design          | Screw-in socket with measurement connection |  |  |
| Scope of supply | with cap                                    |  |  |
| Temp. min.      | -25 °C                                      |  |  |
| Temp. max.      | 100 °C                                      |  |  |
| Material        | Steel                                       |  |  |
| Surface         | electro galvanised                          |  |  |
|                 |                                             |  |  |