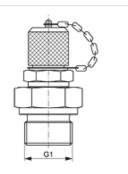

#### Properties

| 1 10001100      |                                             |  |  |
|-----------------|---------------------------------------------|--|--|
| Connection 1    | BSP external thread, cylindrical            |  |  |
| Sealing form 1  | Shape B                                     |  |  |
| Connection 2    | Measuring connection M 16 x 1.5             |  |  |
| Design          | Screw-in socket with measurement connection |  |  |
| Scope of supply | with cap                                    |  |  |
| Temp. min.      | -20 °C                                      |  |  |
| Temp. max.      | 100 °C                                      |  |  |
|                 |                                             |  |  |
| Material        | Steel                                       |  |  |

### Item

| Identification | G1         | Max. working pressure |  |
|----------------|------------|-----------------------|--|
| HFM MKR 1/4-16 | G 1/4" -19 | 630                   |  |
| HFM MKR 3/8-16 | G 3/8" -19 | 630                   |  |
| HFM MKR 1/2-16 | G 1/2" -14 | 630                   |  |