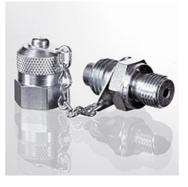

#### Properties

| 1 10001100      |                                             |  |  |
|-----------------|---------------------------------------------|--|--|
| Connection 1    | BSP external thread, cylindrical            |  |  |
| Sealing form 1  | Shape B                                     |  |  |
| Connection 2    | Measuring connection M 16 x 1.5             |  |  |
| Design          | Screw-in socket with measurement connection |  |  |
| Scope of supply | with cap                                    |  |  |
| Temp. min.      | -20 °C                                      |  |  |
| Temp. max.      | 100 °C                                      |  |  |
|                 |                                             |  |  |
| Material        | Steel                                       |  |  |