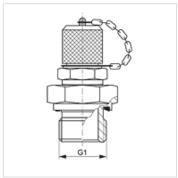

## HFM MKR 16 ED

Measuring connection, M16 x 1.5 series

| D 41            |                                             |  |  |  |
|-----------------|---------------------------------------------|--|--|--|
| Properties      |                                             |  |  |  |
| Connection 1    | BSP external thread, cylindrical            |  |  |  |
| Sealing form 1  | Shape E                                     |  |  |  |
| Connection 2    | Measuring connection M 16 x 1.5             |  |  |  |
| Design          | Screw-in socket with measurement connection |  |  |  |
| Scope of supply | with cap                                    |  |  |  |
| Temp. min.      | -20 °C                                      |  |  |  |
| Temp. max.      | 100 °C                                      |  |  |  |
| Material        | Steel                                       |  |  |  |
| Surface         | electro galvanised                          |  |  |  |

## Item

| Itom              |            |                             |   |
|-------------------|------------|-----------------------------|---|
| Identification    | G1         | Max. working pressure (bar) |   |
| HFM MKR 1/4-16 ED | G 1/4" -19 | 630                         |   |
| HFM MKR 3/8-16 ED | G 3/8" -19 | 630                         | _ |
| HFM MKR 1/2-16 ED | G 1/2" -14 | 630                         |   |