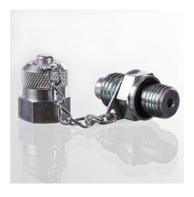

## HFM MKR 16 ED

Measuring connection, M16 x 1.5 series

| D 41            |                                             |  |  |  |
|-----------------|---------------------------------------------|--|--|--|
| Properties      |                                             |  |  |  |
| Connection 1    | BSP external thread, cylindrical            |  |  |  |
| Sealing form 1  | Shape E                                     |  |  |  |
| Connection 2    | Measuring connection M 16 x 1.5             |  |  |  |
| Design          | Screw-in socket with measurement connection |  |  |  |
| Scope of supply | with cap                                    |  |  |  |
| Temp. min.      | -20 °C                                      |  |  |  |
| Temp. max.      | 100 °C                                      |  |  |  |
| Material        | Steel                                       |  |  |  |
| Surface         | electro galvanised                          |  |  |  |