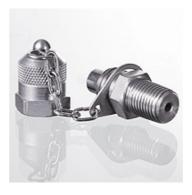

## **HFM MKRK 12**

Measuring connection, S12.65 x 1.5 series

| Properties      |                                             |  |  |
|-----------------|---------------------------------------------|--|--|
| Connection 1    | BSPT conical external threads               |  |  |
| Sealing form 1  | thread seal                                 |  |  |
| Connection 2    | Measuring connection S 12.65 x 1.5          |  |  |
| Design          | Screw-in socket with measurement connection |  |  |
| Scope of supply | with cap                                    |  |  |
| Temp. min.      | -25 °C                                      |  |  |
| Temp. max.      | 100 °C                                      |  |  |
| Material        | Steel                                       |  |  |
| Surface         | electro galvanised                          |  |  |
|                 | ,                                           |  |  |

| Item             |          |                                |  |
|------------------|----------|--------------------------------|--|
| Identification   | G1       | Max. working pressure<br>(bar) |  |
| HFM MKR K 1/8-12 | R 1/8" K | 400                            |  |
| HFM MKR K 1/4-12 | R 1/4" K | 630                            |  |