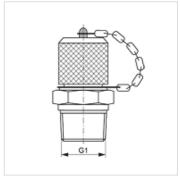

## **HFM MKRK 12**

Measuring connection, S12.65 x 1.5 series

| Properties      |                                             |  |  |
|-----------------|---------------------------------------------|--|--|
| Connection 1    | BSPT conical external threads               |  |  |
| Sealing form 1  | thread seal                                 |  |  |
| Connection 2    | Measuring connection S 12.65 x 1.5          |  |  |
| Design          | Screw-in socket with measurement connection |  |  |
| Scope of supply | with cap                                    |  |  |
| Temp. min.      | -25 °C                                      |  |  |
| Temp. max.      | 100 °C                                      |  |  |
| Material        | Steel                                       |  |  |
| Surface         | electro galvanised                          |  |  |
|                 | ,                                           |  |  |

| Item             |          |                                |  |
|------------------|----------|--------------------------------|--|
| Identification   | G1       | Max. working pressure<br>(bar) |  |
| HFM MKR K 1/8-12 | R 1/8" K | 400                            |  |
| HFM MKR K 1/4-12 | R 1/4" K | 630                            |  |