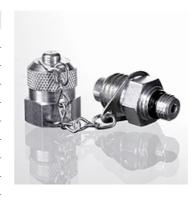

| Properties      |                                             |  |  |
|-----------------|---------------------------------------------|--|--|
| Connection 1    | UN/UNF external threads                     |  |  |
| Sealing form 1  | O-ring seal on screw-in socket              |  |  |
| Connection 2    | Measuring connection M 16 x 2               |  |  |
| Design          | Screw-in socket with measurement connection |  |  |
| Scope of supply | with cap                                    |  |  |
| Temp. min.      | -20 °C                                      |  |  |
| Temp. max.      | 100 °C                                      |  |  |
| Material        | Steel                                       |  |  |
| Surface         | electro galvanised                          |  |  |