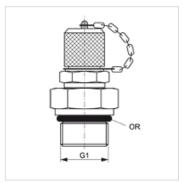

| Item           |              |                       |              |
|----------------|--------------|-----------------------|--------------|
| Identification | G1           | Max. working pressure | OR           |
|                |              | (bar)                 |              |
| HFM MKU 7/16   | 7/16"-20 UNF | 630                   | 8.92 x 1.83  |
| HFM MKU 9/16   | 9/16"-18 UNF | 630                   | 11.90 x 1.98 |