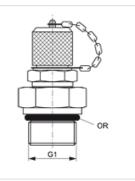

## Item

| Identification  | G1           | Max. working pressure | OR           |
|-----------------|--------------|-----------------------|--------------|
| HFM MKU 9/16-16 | 9/16"-18 UNF | 630                   | 11.90 x 1.98 |