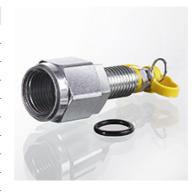

## Pressure gauge connection

| Properties        |                                          |  |  |
|-------------------|------------------------------------------|--|--|
| Connection 1      | BSP cylindrical internal threads         |  |  |
| Sealing form 1    | O-ring seal                              |  |  |
| Connection 2      | Plug connection for measuring technology |  |  |
| Design            | Screw-on socket with measuring connector |  |  |
| Construction type | for bulkhead mounting                    |  |  |
| Scope of supply   | with lock nut and O-ring                 |  |  |
| Temp. min.        | -20 °C                                   |  |  |
| Temp. max.        | 100 °C                                   |  |  |
| Material          | Stainless steel                          |  |  |