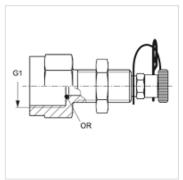

| ı | LE | ∍m |  |
|---|----|----|--|
|   |    |    |  |

| Identification   | G1         | Max. working pressure | OR        |
|------------------|------------|-----------------------|-----------|
| HFM MMA 1/4 S VA | G 1/4" -19 | 400                   | 5.0 x 1.5 |
| HFM MMA 1/2 S VA | G 1/2" -14 | 400                   | 9.0 x 1.8 |