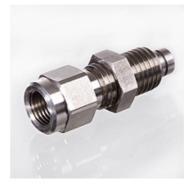

| Properties        |                                          |  |  |
|-------------------|------------------------------------------|--|--|
| Connection 1      | BSP cylindrical internal threads         |  |  |
| Sealing form 1    | O-ring seal                              |  |  |
| Connection 2      | Measuring connection M 16 x 2            |  |  |
| Design            | Screw-on socket with measuring connector |  |  |
| Construction type | for bulkhead mounting                    |  |  |
| Scope of supply   | with lock nut and O-ring                 |  |  |
| Temp. min.        | -20 °C                                   |  |  |
| Temp. max.        | 100 °C                                   |  |  |
| Material          | Stainless steel                          |  |  |

## **Product versions**

**HFM MMA** Measuring connection, M16 x 2 series, Steel