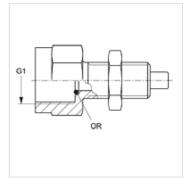

## Item

| Identification | G1         | Max. working pressure | OR        |
|----------------|------------|-----------------------|-----------|
| HFM MMA 1/4 VA | G 1/4" -19 | 630                   | 5.0 x 1.5 |
| HFM MMA 1/2 VA | G 1/2" -14 | 630                   | 9.0 x 1.8 |