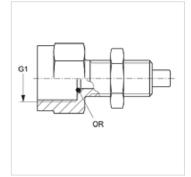

## Item

| Identification | G1         | Max. working pressure<br>(bar) | OR        |
|----------------|------------|--------------------------------|-----------|
| HFM MMA 1/4-12 | G 1/4" -19 | 630                            | 5.0 x 1.5 |
| HFM MMA 1/2-12 | G 1/2" -14 | 630                            | 9.0 x 1.8 |