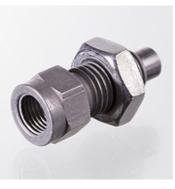

## HANSA/FLEX

Properties

| i ioperues        |                                          |  |  |
|-------------------|------------------------------------------|--|--|
| Connection 1      | BSP cylindrical internal threads         |  |  |
| Sealing form 1    | O-ring seal                              |  |  |
| Connection 2      | Measuring connection S 12.65 x 1.5       |  |  |
| Design            | Screw-on socket with measuring connector |  |  |
| Construction type | for bulkhead mounting                    |  |  |
| Scope of supply   | with lock nut and O-ring                 |  |  |
| Temp. min.        | -25 °C                                   |  |  |
| Temp. max.        | 100 °C                                   |  |  |
| Material          | Steel                                    |  |  |
| Surface           | electro galvanised                       |  |  |